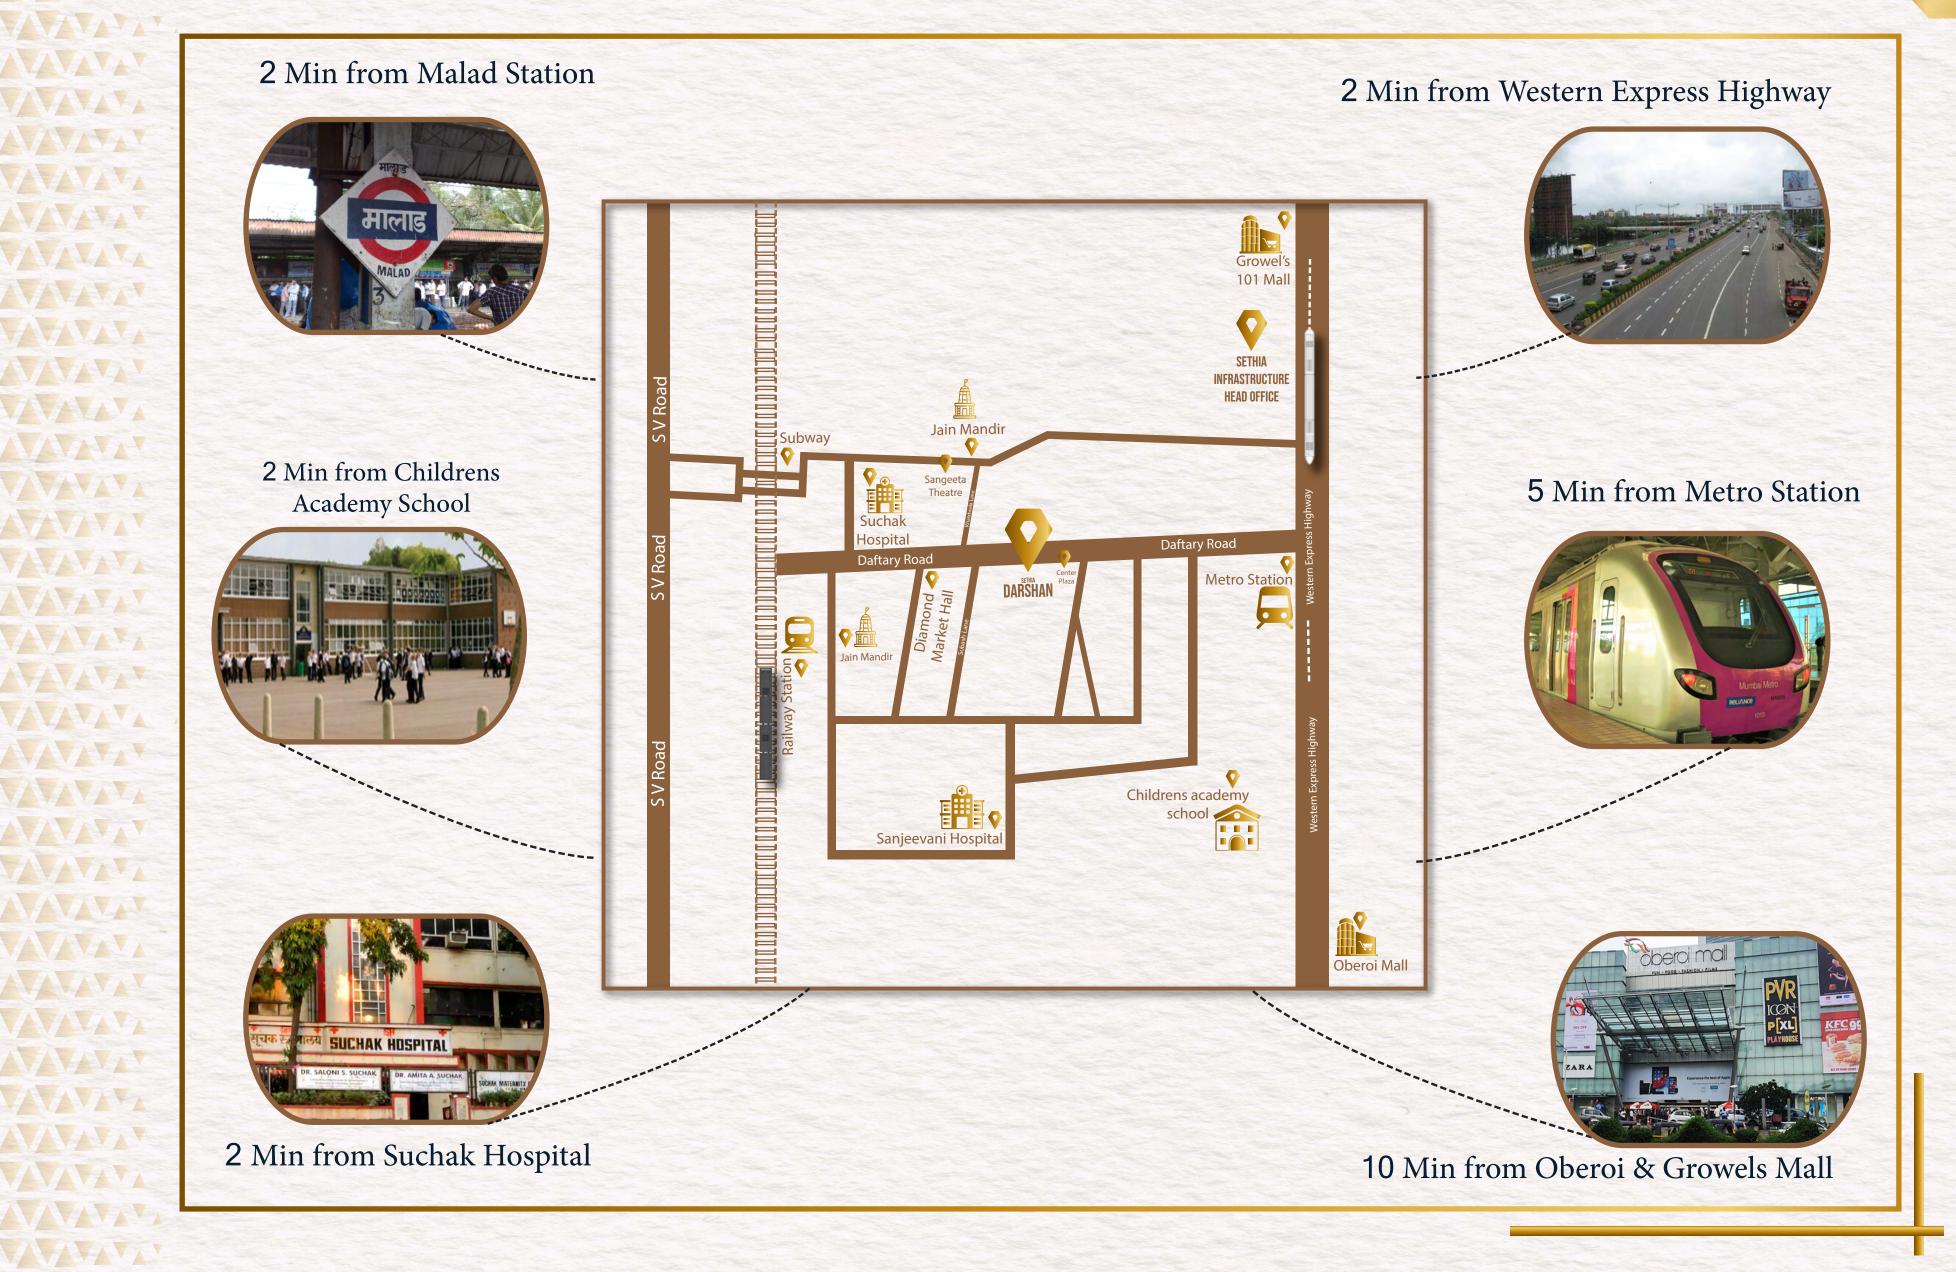

s in Living Room and Bedroom
- Heavy section aluminium anodized coated windows
- Vitrified flooring in Living and Bedroom
- Branded modular switches

#### Kitchen Features

- Granite kitchen platform with Stainless Steel Sink
- Designer Dado Tiles
- Service platform in granite
- Provision for water purifier & exhaust fan
- Vitrified flooring

#### **Bathroom Features**

- Designer flooring
- High end Sanitary ware fixtures & CP fittings of premium brand
- Shower panels & half glass panels in master toilet
- Instant geyser in master toilet
- Exhaust fan in bathroom
- Glazed designer dado tiles upto door height

### Safety Features

- Modern security Fire Alarm & sprinkler system
- Provision for video door phone with intercom system
- 24 hours CCTV Surveillance



BEDROOM



IVING ROOM













About Sethia Infrastructure:- Established in 2000, Sethia Infrastructure has shown a rapid growth and is currently the first choice developer for high quality affordable units.

More than 10 Residential, Commercial and Industrial Projects delivered, most of them before time because the only thing we care about is keeping our customers happy.

# **ONGOING PROJECTS**







**SETHIA AASHRAY** 

# **COMPLETED PROJECTS**

### **RESIDENTIAL**



SETHIA KALPAVRUKSH HEIGHTS



**SETHIA SEA VIEW** 



**SETHIA GREEN VIEW** 



**SETHIA GRANDEUR** 



PRATHAMESH HARMONY



**SETHIA LINK VIEW** 

### **COMMERCIAL**



**SETHIA CENTER PLAZA** 



**SETHIA INDUSTRIAL PARK** 



AVAVAVA

VAVAVAV

AMMANA

VAVAVAV.

MAKA

AVAVAVA

AVAVAVA.

AMMAYA

MANAY Y

VVVVV

AVAVAVAVA

MANAY.

AVAVAVA