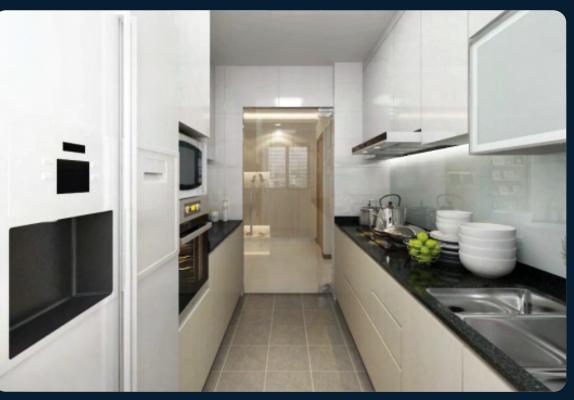

#### Kitchen Features

- Granite kitchen platform with Stainless Steel Sink
- Designer Dado Tiles
- Service platform in granite
- Provision for water purifier & exhaust fan
- Vitrified flooring