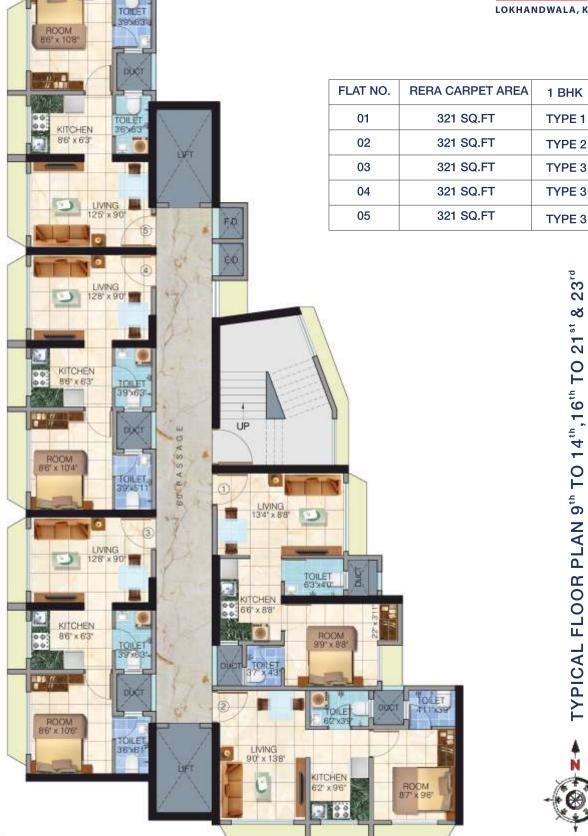

## RERA CARPET AREA 1BHK 321 sq.ft TYPE 1

LIVING 13'4" x 8'8

KITCHEN

6'6" x 8'8"

OILE

00

00

TOILET 6'3"x4'0

> ROOM 9'9" x 8'8'

## RERA CARPET AREA **1BHK 321 sq.ft** TYPE 2

#### RERA CARPET AREA 1BHK 321 sqft TYPE 3