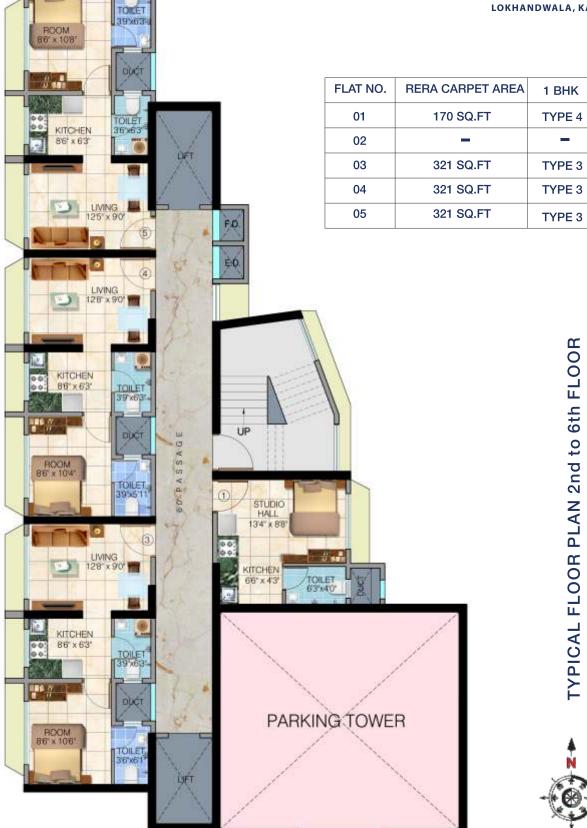

## RERA CARPET AREA 1BHK 321 sq.ft TYPE 1

LIVING 13'4" x 8'8

KITCHEN

6'6" x 8'8"

OILE

00

00

TOILET 6'3"x4'0

> ROOM 9'9" x 8'8'

## RERA CARPET AREA **1BHK 321 sq.ft** TYPE 2

#### RERA CARPET AREA 1BHK 321 sqft TYPE 3