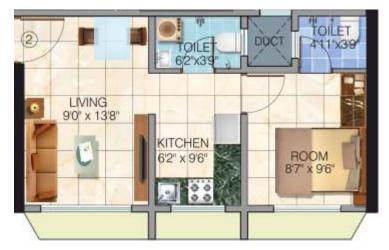

## RERA CARPET AREA 1BHK 321 sq.ft TYPE 1

LIVING 13'4" x 8'8

KITCHEN

6'6" x 8'8"

OILE

00

00

TOILET 6'3"x4'0

> ROOM 9'9" x 8'8'