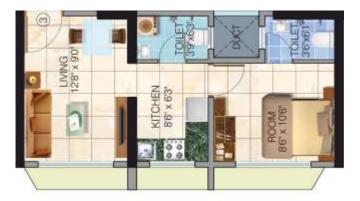

oad, Lokhandwala Kandivali east Mumbai- 400101

For Inquires & Sample Flat visit Corporate Office at: Sethia Infrastructure Pvt. Ltd. Next to Sethia Imperial Avenue,

Opp, Times of India, On W. E. Highway, Kandivali (East), Mumbai - 400 101.

#### Contact: +91 22 28844444 / +91 8080 400 444, Email : info@sethiainfra.com

🚯 MahaRera Reg. No. P51800027166 Available at: https://mahareraonline.gov.in

Architect: Aakar Architects & Consultants | Design Architect: Pankaj Biyani | Rcc consultant: Haresh L. Patel
Advocate: Sanjeev Singh & Associates















## RERA CARPET AREA 1BHK 321 sq.ft TYPE 1



LIVING 13'4" x 8'8

KITCHEN

6'6" x 8'8"

OILE

00

00

TOILET 6'3"x4'0

> ROOM 9'9" x 8'8'

## RERA CARPET AREA **1BHK 321 sq.ft** TYPE 2









#### RERA CARPET AREA 1BHK 321 sqft TYPE 3