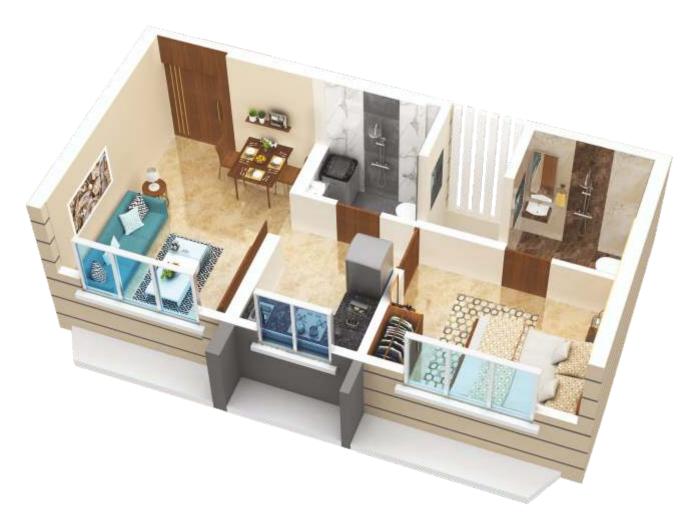

## RERA CARPET AREA 1BHK 321 sq.ft TYPE 1

LIVING 13'4" x 8'8

KITCHEN

6'6" x 8'8"

OILE

00

00

TOILET 6'3"x4'0

> ROOM 9'9" x 8'8'